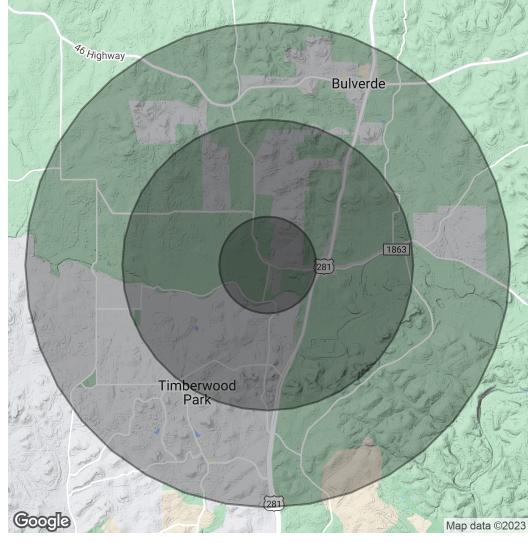

# EAGLES LANDING LODGE

| POPULATION           | 1 MILE | 3 MILES | 5 MILES |
|----------------------|--------|---------|---------|
| Total Population     | 913    | 8,668   | 33,331  |
| Average Age          | 44.9   | 40.8    | 40.6    |
| Average Age (Male)   | 46.1   | 41.8    | 41.2    |
| Average Age (Female) | 43.9   | 41.2    | 39.8    |

| HOUSEHOLDS & INCOME | 1 MILE    | 3 MILES   | 5 MILES   |
|---------------------|-----------|-----------|-----------|
| Total Households    | 324       | 2,878     | 11,044    |
| # of Persons per HH | 2.8       | 3.0       | 3.0       |
| Average HH Income   | \$115,654 | \$121,159 | \$126,248 |
| Average House Value | \$306,647 | \$317,568 | \$341,168 |
|                     | * -7      | , , -     |           |